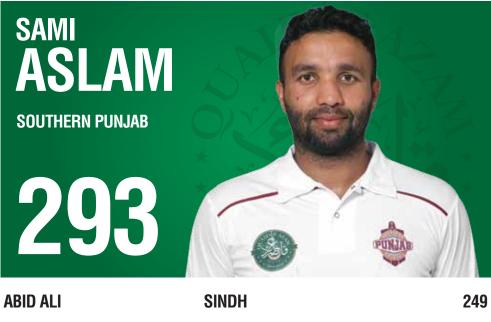

| VENUE                                  | RESULT |
|-------------------------------|----------------------------------------|--------|
| SINDH V BALOCHISTAN           | UBL SPORTS COMPLEX, KARACHI            | DRAWN  |
| CENTRAL PUNJAB V SOUTH PUNJAB | GADDAFI STADIUM, LAHORE                | DRAWN  |
| KHYBER PAKHTUNKHWA V NORTHERN | ABBOTTABAD CRICKET STADIUM, ABBOTTABAD | DRAWN  |

# UPCOMING MATCHES SECOND ROUND (21-24 SEP)

| MATCHES                          | VENUE                       |
|----------------------------------|-----------------------------|
| BALOCHISTAN V SOUTHERN PUNJAB    | BUGTI STADIUM, QUETTA       |
| SINDH V KHYBER PAKHTUNKHWA       | UBL SPORTS COMPLEX, KARACHI |
| <b>CENTRAL PUNJAB V NORTHERN</b> | IQBAL STADIUM, FAISALABAD   |





### **MOST RUNS**



| MOHAMMAD RIZWAN | KHYBER PAKHTUNKHWA | 176 |
|-----------------|--------------------|-----|
| IMAM-UL-HAQ     | BALOCHISTAN        | 152 |
| ASIF ALI        | NORTHERN           | 128 |

# **HIGHEST INDIVIDUAL SCORES**







### **MOST WICKETS**



#### **BEST BOWLING FIGURES IN AN INNINGS**

| WAQAS<br>MAQSO<br>Southern Punjab | DD                 |       |
|-----------------------------------|--------------------|-------|
| 4-83                              |                    |       |
| MOHAMMAD IRFAN                    | SOUTHERN PUNJAB    | 4-120 |
| SHADAB KHAN                       | NORTHERN           | 4-151 |
| ZOHAIB KHAN                       | KHYBER PAKHTUNKHWA | 3-21  |
| JUNAID KHAN                       | KHYBER PAKHTUNKHWA | 3-40  |







# **MOST DISMISSALS**