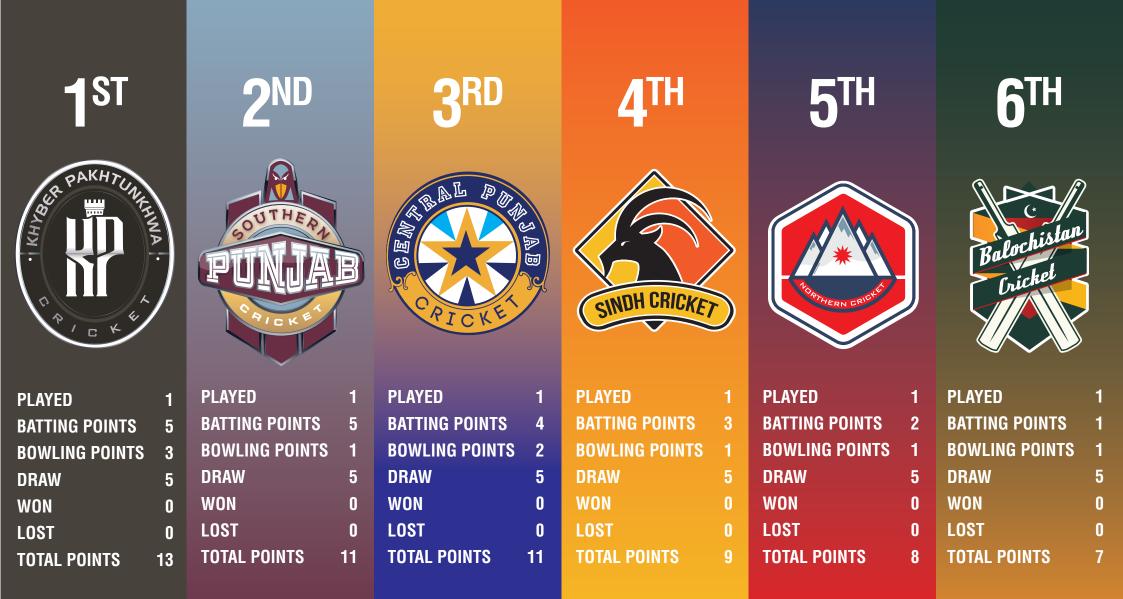

# **STATS PACK**

(As number of wins and losses are equal, Southern Punjab is placed ahead of Central Punjab on NRR)

| MATCHES                       | VENUE                                  | RESULT |
|-------------------------------|----------------------------------------|--------|
| SINDH V BALOCHISTAN           | UBL SPORTS COMPLEX, KARACHI            | DRAWN  |
| CENTRAL PUNJAB V SOUTH PUNJAB | GADDAFI STADIUM, LAHORE                | DRAWN  |
| KHYBER PAKHTUNKHWA V NORTHERN | ABBOTTABAD CRICKET STADIUM, ABBOTTABAD | DRAWN  |