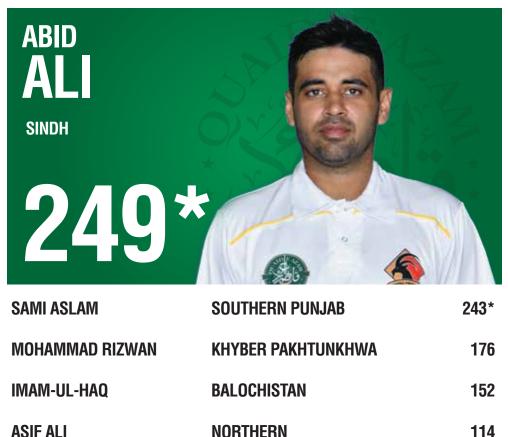

# **HIGHEST INDIVIDUAL SCORES**

### **MOST RUNS**

| MOHAMMAD RIZWAN | KHYBER PAKHTUNKHWA | 176 |
|-----------------|--------------------|-----|
| IMAM-UL-HAQ     | BALOCHISTAN        | 152 |
| ASIF ALI        | NORTHERN           | 128 |